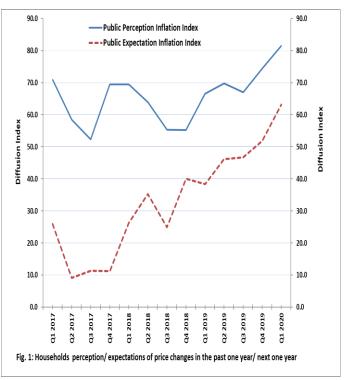

The median expectation of price changes over the next 12 months was that prices would inch up by 3.2 per cent. From the total responses, 51.3 per cent of the respondents expected prices to rise by at least 3.0 per cent over the next 12 months, 24 per cent expected prices to increase by more than 1 per

cent, but less than 3 per cent. However, 22.1 per cent of the respondents were optimistic that prices over the next 12 months would either go down or remain the same (Fig. 1, Table 1).