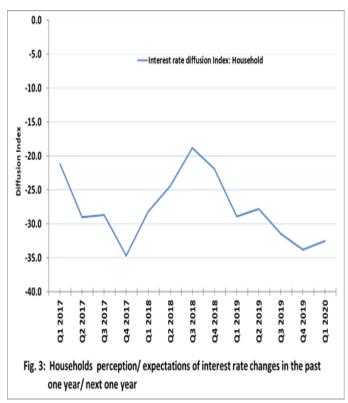

Furthermore, respondents were asked whether it would be best for the Nigerian economy if interest rates rise or fall. The results showed that 39.2 per cent indicated that it would be best for the Nigerian economy if interest rates fell, while 6.7 per cent opted for higher interest rates. Those that thought that it would make no difference accounted for 16.9 per cent, while 37.2 per cent had no idea (Table1). These responses revealed that, while many of the respondents favored lower interest rates for the Nigerian economy, quite a number had no idea whether it should rise or fall (Figure 11).