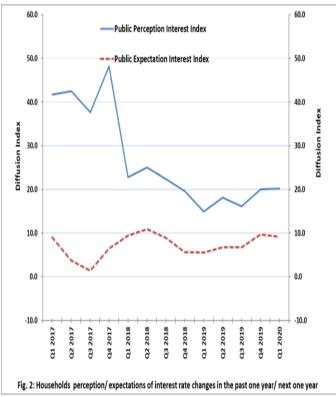

#### 4.0 Interest Rates

The percentage of respondent households who felt that interest rates had risen in the last 12 months decreased by 0.4 points to 27.2 points in the current quarter when compared to 27.6 points attained in Q4, 2019. On the other hand, 7.0 per cent of respondents believed that interest rates had fallen, while 46.4 per cent of the households had no idea. The result revealed that more households had no idea on the direction of interest rate in the past 12 months.

On the expected change in interest rates on bank loans and savings over the next 12 months,

some respondents (24.8 per cent) were of the view that the rates will rise, while 15.6 per cent believed that the rates will fall. However, more respondents (43.3 per cent) of the respondents had no idea.

Furthermore, respondents were asked whether it would be best for the Nigerian economy if interest rates rise or fall. The results showed that 39.2 per cent indicated that it would be best for the Nigerian economy if interest rates fell, while 6.7 per cent opted for higher interest rates. Those that thought that it would make no difference accounted for 16.9 per cent, while 37.2 per cent had no idea (Table1). These responses revealed that, while many of the respondents favored lower interest rates for the Nigerian economy, quite a number had no idea whether it should rise or fall (Figure 11).

no idea whether it should rise or fall (Fig 2).