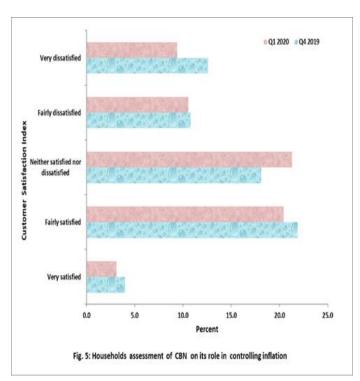

Respondents were asked how satisfied they were with the CBN's management of interest rates in Nigeria. The net satisfaction index, which is the proportion satisfied less the proportion dissatisfied, stood at 3.6 per cent. Among the satisfied group, 3.1 per cent were 'very satisfied', while 20.4 per cent were 'fairly satisfied'. However, 21. 3 per cent

were 'neither satisfied nor dissatisfied' whereas 9.4 per cent were 'very dissatisfied'. Those who had no opinion accounted for 35.2 per cent of the respondents (Fig. 5).