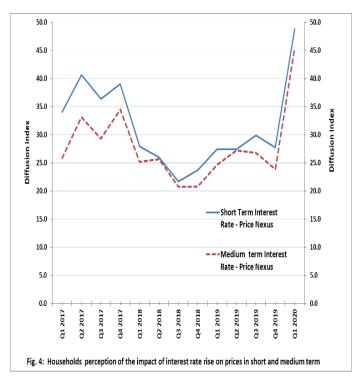

#### **5.0 Interest Rate-Inflation Nexus**

Responses on what the impact of a rise in interest rates in the short and medium terms would have on prices showed that 54.2 per cent thought a rise in interest rates would make prices in the street rise slowly in the short term, as against 5.4 per cent that disagreed. While in the medium term, 52.2 per cent agreed that a rise in interest rates would make prices in the street rise slowly, 6.9 per cent disagreed (Fig. 3).